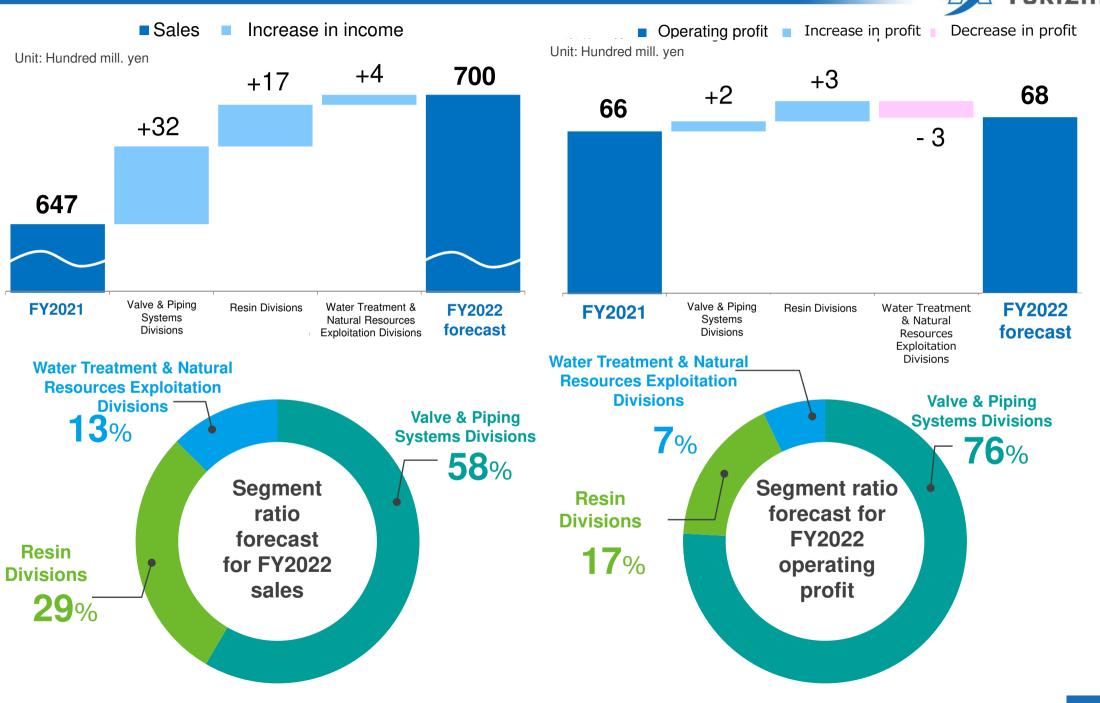

## **Corporate profit forecast**

#### Breakdown of sales forecast and operating profit forecast -- Full year

SAHI

• Aim to increase dividends by achieving continuous profit growth while securing stable dividends.

| Dividend<br>yield * | PER (Company<br>forecast)* | PBR (Actual)    |  |  |  |
|---------------------|----------------------------|-----------------|--|--|--|
| 2.9%                | 8.1 time                   | <b>0.8</b> time |  |  |  |

#### (Targets and results by division)

| Valve & Piping                                                   | FY2025<br>targets | Sales<br>40 billion yen | Operating profit<br>3.5 billion yen |
|------------------------------------------------------------------|-------------------|-------------------------|-------------------------------------|
| Systems Divisions                                                | FY2021<br>results | 37.7 billion yen        | 4.9 billion yen                     |
| Desin Divisions                                                  | FY2025<br>targets | 23.5 billion yen        | 1.8 billion yen                     |
| Resin Divisions                                                  | FY2021<br>results | 18.6 billion yen        | 800 million yen                     |
| Water Treatment &<br>Natural Resources<br>Exploitation Divisions | FY2025<br>targets | 9.5 billion yen         | 700 million yen                     |
|                                                                  | FY2021<br>results | 8.4 billion yen         | 700 million yen                     |