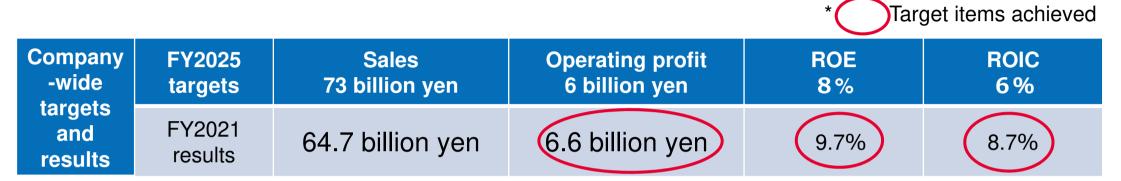

## GREAT NOTE TO Group performance targets and progress

- New Midterm Business Plan (FY2021-2025) released in July 2021
- Achieved most of our FY2025 performance targets in FY2021.

#### (Targets and results by division)

| Valve & Piping                                                   | FY2025<br>targets | Sales<br>40 billion yen | Operating profit<br>3.5 billion yen |
|------------------------------------------------------------------|-------------------|-------------------------|-------------------------------------|
| Systems Divisions                                                | FY2021<br>results | 37.7 billion yen        | 4.9 billion yen                     |
| Desin Divisions                                                  | FY2025<br>targets | 23.5 billion yen        | 1.8 billion yen                     |
| Resin Divisions                                                  | FY2021<br>results | 18.6 billion yen        | 800 million yen                     |
| Water Treatment &<br>Natural Resources<br>Exploitation Divisions | FY2025<br>targets | 9.5 billion yen         | 700 million yen                     |
|                                                                  | FY2021<br>results | 8.4 billion yen         | 700 million yen                     |