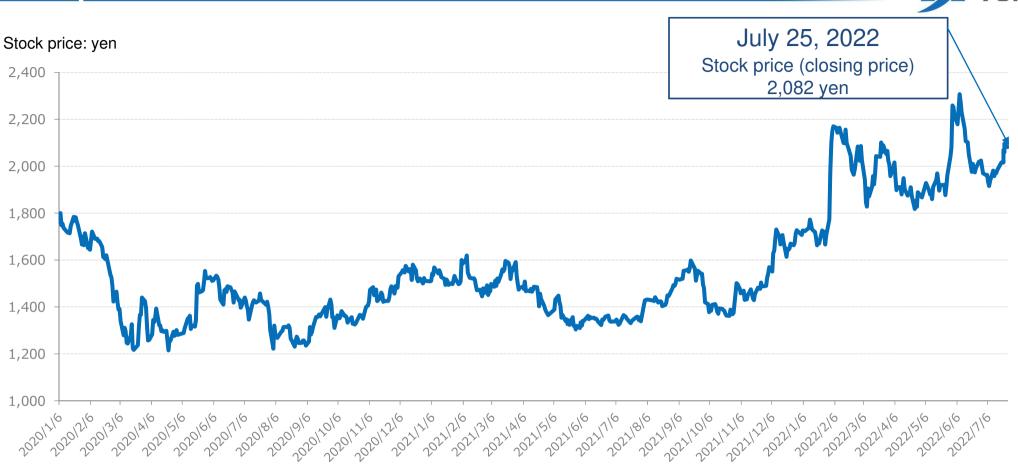

## 4 FY2022 Forecast, etc. P36-

- Corporate profit forecast
- Breakdown of sales forecast and operating profit forecast -- Full year
- Dividends and dividend payout ratio
- Stock price trends

Dividend yield and PER (company forecast) are based on the closing price of July 25, 2022 (2,082 yen).

\*