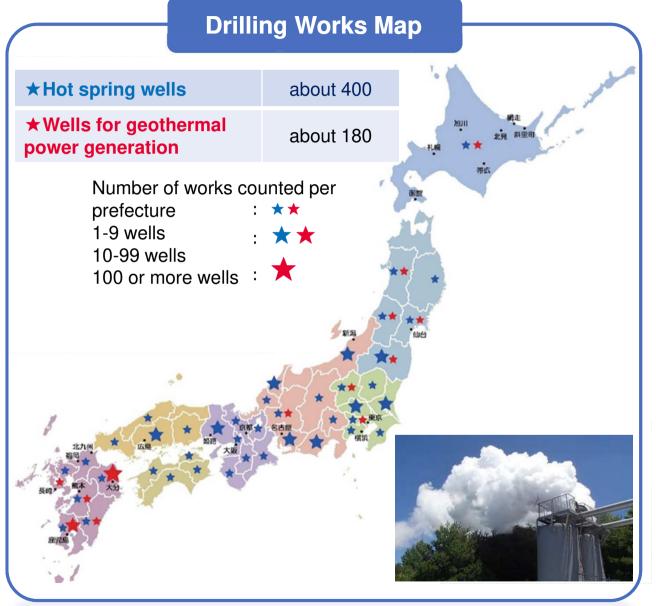

## **History of DRICO**

## 2013

Became a subsidiary of Asahi Yukizai Corporation. Started as the Water Treatment & Natural Resources Exploitation Divisions.

DRICO

**1952** 

Succeeded in steam well drilling for geothermal power generation for the first time in Japan.

"First" Succeeded in steam well drilling for geothermal power generation "for the first time" in Japan.

Started the recycled

water business

2016

Started the

environmental

chemicals business.

2019

China.

2000

Started **business in** 

"No. 1" Number of hot springs drilled Number of recycled water treatment facilities constructed in large commercial buildings

Established Shonan Drilling Co., Ltd.

**1950** 

Number of drilling works for hot springs- No.1 in Japan, Number of recycled water treatment facilities constructed in large commercial buildings - No.1 in Japan