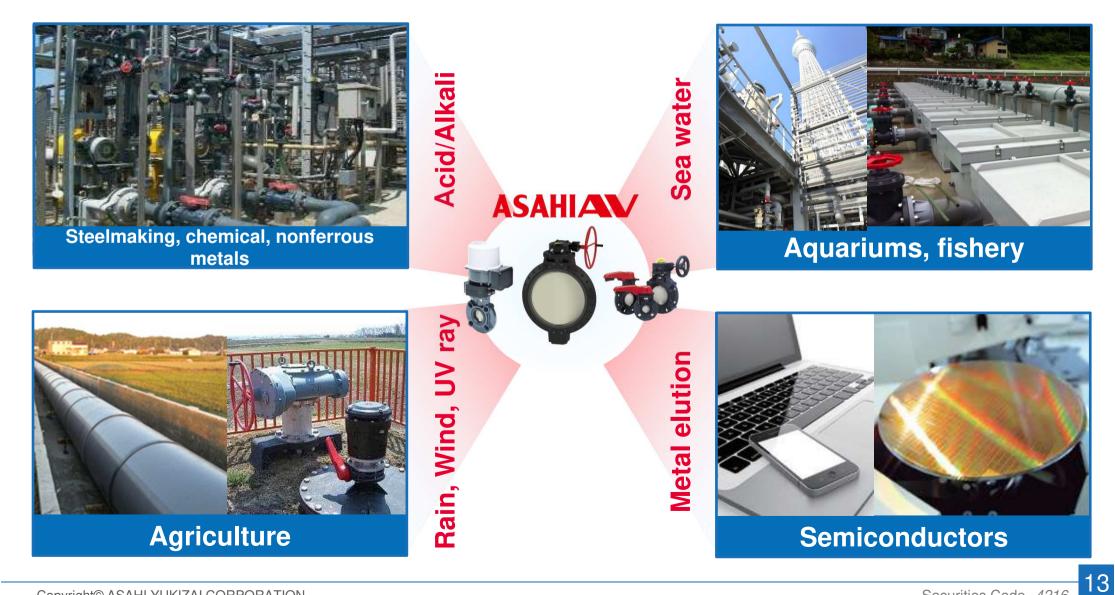

#### Demonstrate strengths in special fields

## Metal valves are more common, but thermoplastic valves work well under special conditions.

#### **Products of Valve & Piping Systems Divisions are used as shown below.**

Copyright© ASAHI YUKIZAI CORPORATION

Securities Code 4216