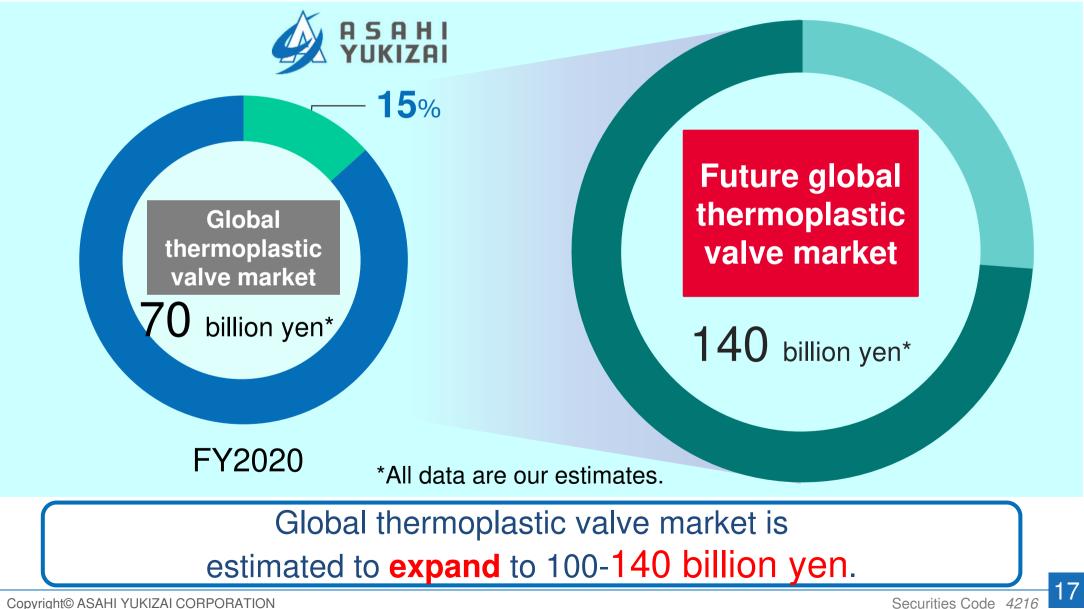

### **Thermoplastic valve market**

Business environment (Global valve market) 

Securing about 15% share of the global thermoplastic valve market amounting to 70 billion yen (our estimate).

Copyright© ASAHI YUKIZAI CORPORATION