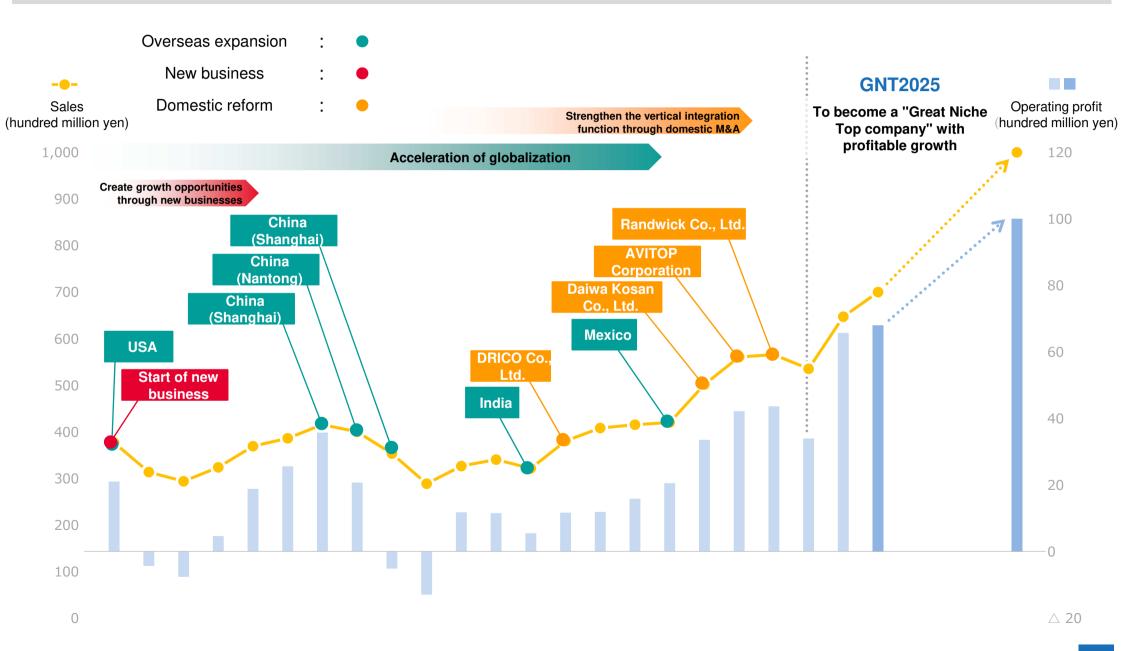

## **3** Progress of the Midterm Business Plan (released in July 2021)

To become a Great Niche Top company that keeps making a real difference

ASAHI YUKIZAI CORPORATION

## To become a Great Niche Top company

Pursue growth mainly in our overseas business (Valve & Piping Systems Divisions, Resin Divisions) and semiconductor-related products.

Improve profit margins by making a real difference and creating higher added value.

3

Develop our businesses from the perspective of SDGs to balance economic and social value.

4

Create a new business that can contribute to solving new social challenges.

## GREAT NOTE TO Group performance targets and progress

- New Midterm Business Plan (FY2021-2025) released in July 2021
- Achieved most of our FY2025 performance targets in FY2021.