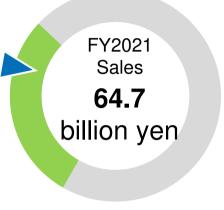

#### Resin materials (Resin Divisions)

FY2021 Sales 64.7billion yen Operating profit 6.57billion yen

Both reached record high