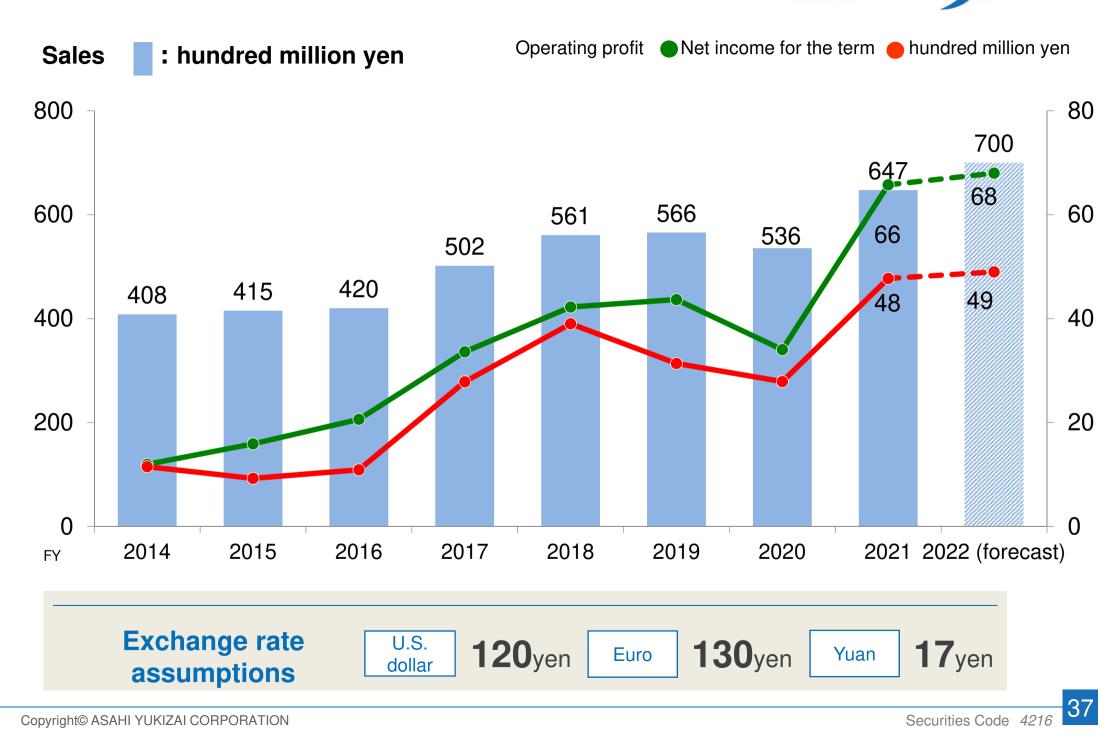

## **Corporate profit forecast**

#### Breakdown of sales forecast and operating profit forecast -- Full year

SAHI

• Aim to increase dividends by achieving continuous profit growth while securing stable dividends.

| Dividend<br>yield * | PER (Company<br>forecast)* | PBR (Actual)    |  |  |  |
|---------------------|----------------------------|-----------------|--|--|--|
| 2.9%                | 8.1 time                   | <b>0.8</b> time |  |  |  |