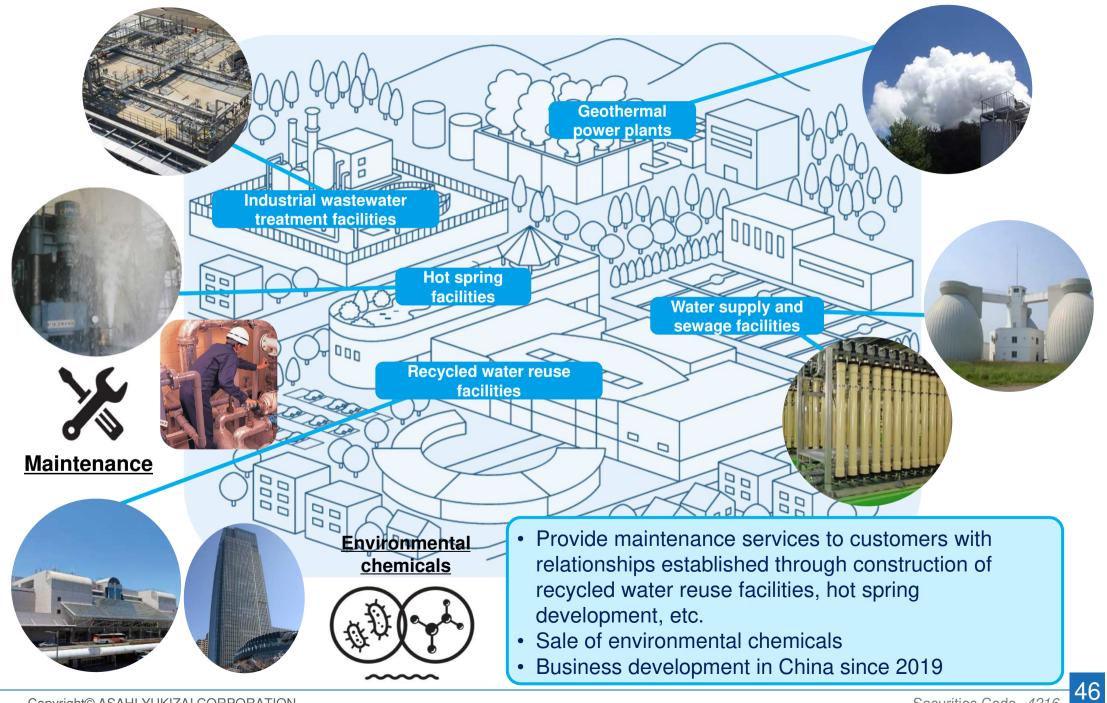

## 2-3 Water Treatment & 8.4 billion yen Natural Resources Exploitation Divisions that contributes to the environment

ASAHI YUKIZAI CORPORATION

## **History of DRICO**

## 2013

Became a subsidiary of Asahi Yukizai Corporation. Started as the Water Treatment & Natural Resources Exploitation Divisions.

DRICO

**1952** 

Succeeded in steam well drilling for geothermal power generation for the first time in Japan.

"First" Succeeded in steam well drilling for geothermal power generation "for the first time" in Japan.

Started the recycled

water business

2016

Started the

environmental

chemicals business.

2019

China.

2000

Started **business in** 

"No. 1" Number of hot springs drilled Number of recycled water treatment facilities constructed in large commercial buildings

Established Shonan Drilling Co., Ltd.

**1950** 

Number of drilling works for hot springs- No.1 in Japan, Number of recycled water treatment facilities constructed in large commercial buildings - No.1 in Japan

#### Recycled water treatment facilities: Major projects

Haneda Airport (1st, 2nd, and 3rd) Buildings)

Tokyo Midtown

Gran Tokyo North Tower

lino Building

#### Chubu Centrair International Airport