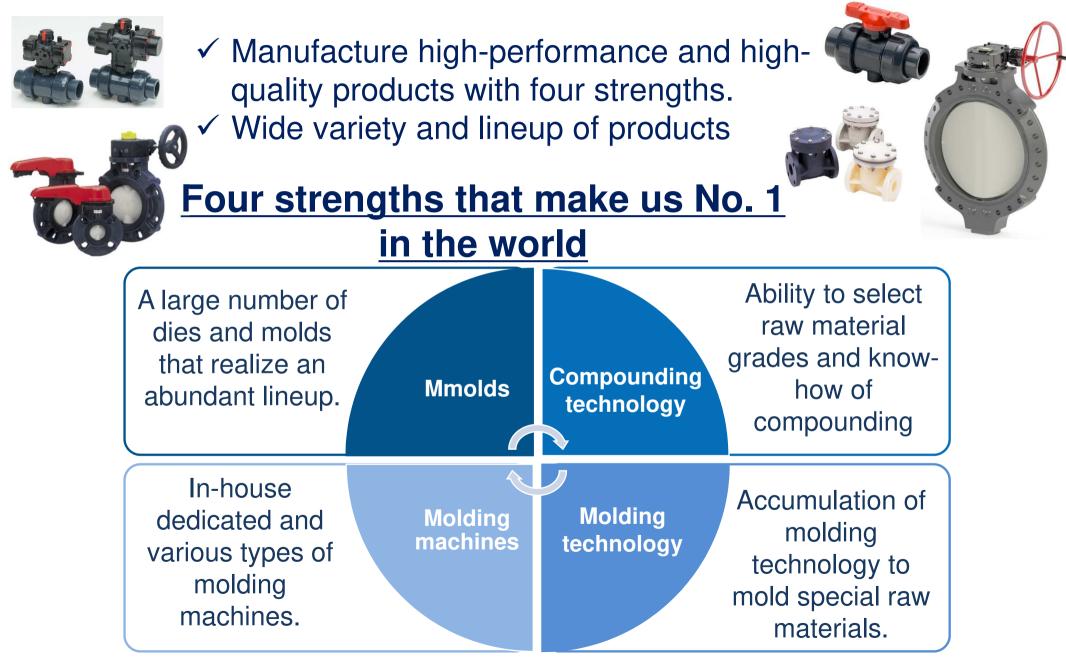

## **Strengths of thermoplastic**

#### Demonstrate strengths in special fields

## Metal valves are more common, but thermoplastic valves work well under special conditions.