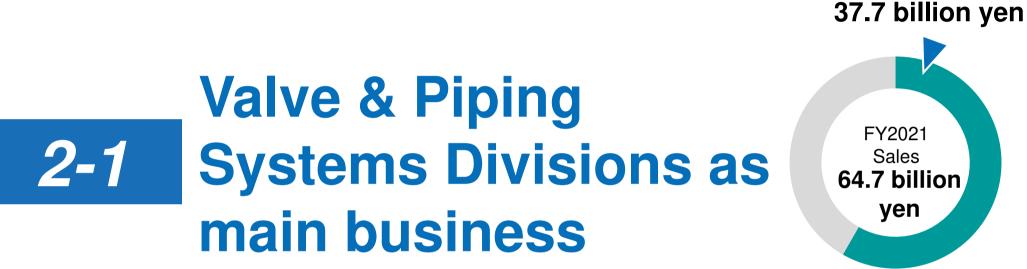

## **2** Business outline

#### P11-

- Valve & Piping Systems Divisions as main business
- Resin Divisions

Foundry materials and on-site foaming insulating materials

Electronic materials, growing particularly for semiconductors

Water Treatment & Natural Resources Exploitation
 Divisions that contribute to the environment

#### Resin materials (Resin Divisions)

FY2021 Sales 64.7billion yen Operating profit 6.57billion yen

Both reached record high

#### (Targets and results by division)

| Valve & Piping                                                   | FY2025<br>targets | Sales<br>40 billion yen | Operating profit<br>3.5 billion yen |
|------------------------------------------------------------------|-------------------|-------------------------|-------------------------------------|
| Systems Divisions                                                | FY2021<br>results | 37.7 billion yen        | 4.9 billion yen                     |
| Desin Divisions                                                  | FY2025<br>targets | 23.5 billion yen        | 1.8 billion yen                     |
| Resin Divisions                                                  | FY2021<br>results | 18.6 billion yen        | 800 million yen                     |
| Water Treatment &<br>Natural Resources<br>Exploitation Divisions | FY2025<br>targets | 9.5 billion yen         | 700 million yen                     |
|                                                                  | FY2021<br>results | 8.4 billion yen         | 700 million yen                     |