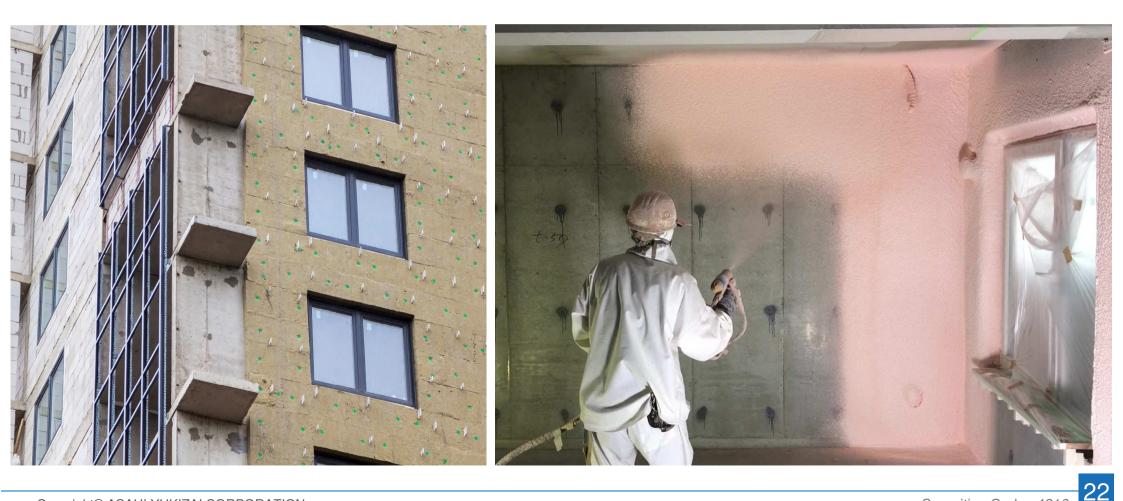

Characteristics of "on-site foaming insulating materials" Used for condominiums, commercial facilities, warehouses, refrigerators, etc. Installable in parts with a complex shape, enabling efficient and airtight heat insulation work.

On-site foaming insulating materials account for **about 10%** of the total insulation market. Demand is expected to increase according to the increase of ZEB and ZEH in the future.