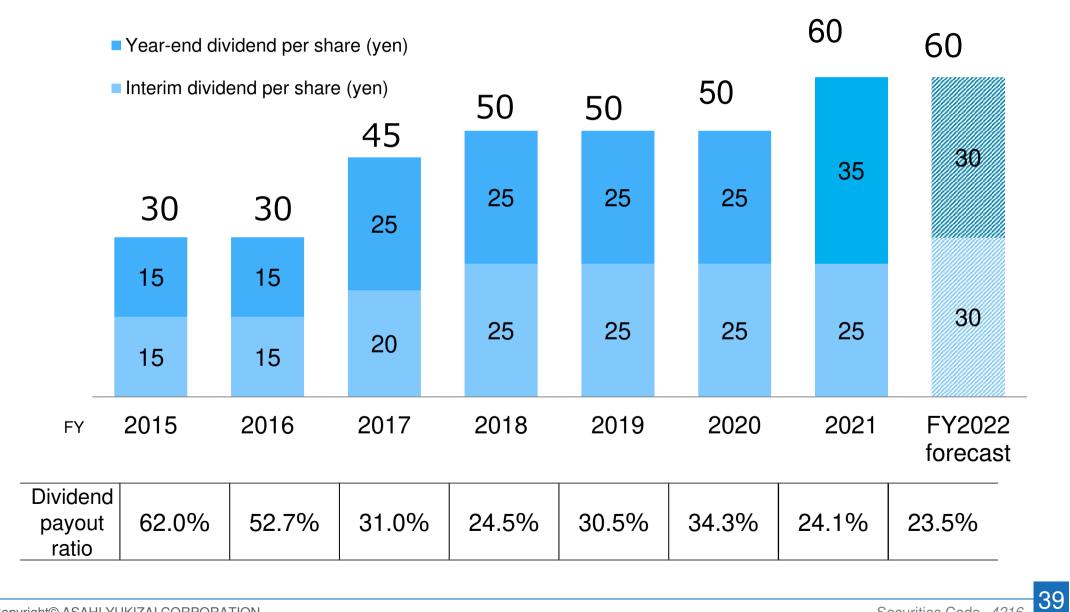

## 4 FY2022 Forecast, etc. P36-

- Corporate profit forecast
- Breakdown of sales forecast and operating profit forecast -- Full year
- Dividends and dividend payout ratio
- Stock price trends

#### Breakdown of sales forecast and operating profit forecast -- Full year

SAHI

• Aim to increase dividends by achieving continuous profit growth while securing stable dividends.

| Dividend<br>yield * | PER (Company<br>forecast)* | PBR (Actual)    |  |  |  |
|---------------------|----------------------------|-----------------|--|--|--|
| 2.9%                | 8.1 time                   | <b>0.8</b> time |  |  |  |