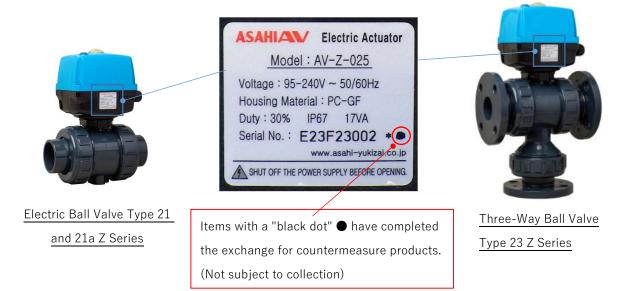

## 1. Affected Products

- 1) Product Names:
- i) Electric Ball Valve Type 21 and 21a Z Series
- ii) Three-Way Ball Valve Type 23 Z Series
- Specifications:
- All size (15-50mm), all body materials, all seal materials
- 2) Scope of Affected Products: i) Products Shipment Period: From July 2021 to July 2024
  - ii) Actuator Serial No.: E21E10001 to E24D08020

(those with black dots are excluded)